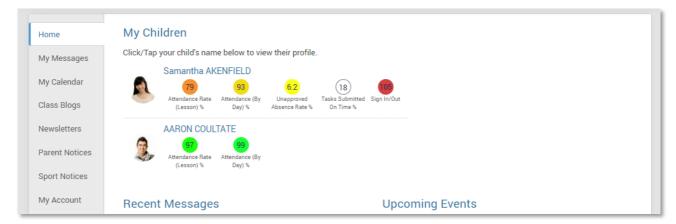

#### **Home Tab**

This is the main page of the Parent Portal. On this page you will see recent messages and upcoming events. Click on a student icon to access information specific to each student (please note: if you have reduced access you will not see or be able to access individual student information.)

#### **Full Access**