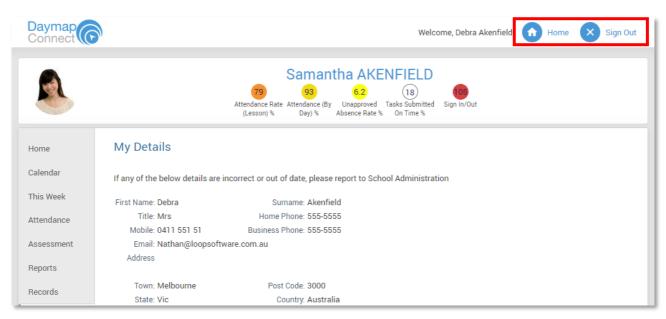

#### **Going back to the Parents Page**

To get back to the parents home page, click on the **Home** button.

#### Once finished, click Sign Out.