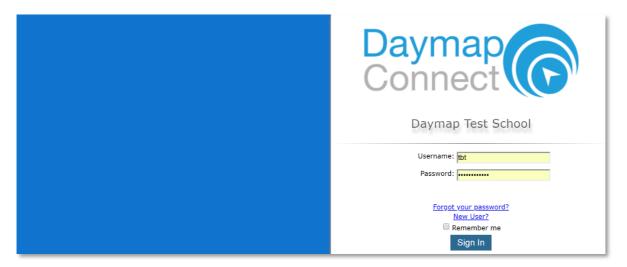

The Daymap Connect log in screen is shown below. This can be found by using the URL address that the school has provided.

To create a new account as a new user, select the **New User** option. Once prompted on the next screen, enter your email address (this must be the email registered at the school) and a student code (this will be provided by the school). Once details have been entered, click on **Reset Password**. A username and password will be sent instantly to your email account.

| Enter the email address you have registered with the school along with a matching valid student code and a new password will be emailed to you. |
|-------------------------------------------------------------------------------------------------------------------------------------------------|
| Your Email Address:Student Code:                                                                                                                |
| Reset Password                                                                                                                                  |