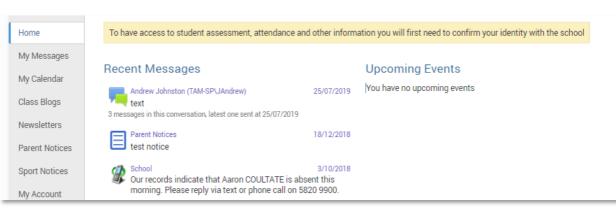

#### **Home Tab**

This is the main page of the Parent Portal. On this page you will see recent messages and upcoming events. Click on a student icon to access information specific to each student (please note: if you have reduced access you will not see or be able to access individual student information.)

#### **Reduced Access**