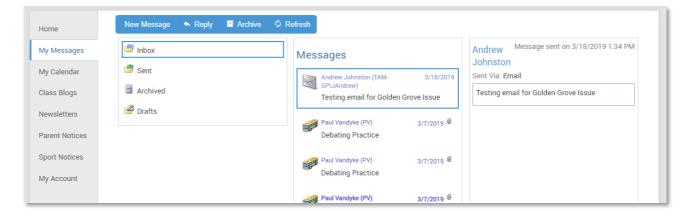

#### **My Messages**

This shows all messages received and sent from the parent portal. This enables you to easily contact teachers about any issues of importance: excursions, reminders, personal matters etc. This is a fantastic tool to keep you up to date and aware of what's happening in your child's classroom. You are able to reply to received messages and receive email notifications on unread Daymap messages.