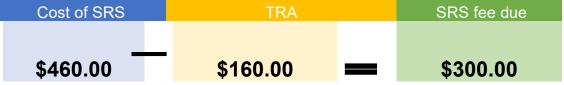

# The TRA

The Department of Education provides a Textbook and Resource Allowance (TRA) to assist parents with the cost of textbooks and other education resources for eligible Years 7 to 12 students.

For those students who are eligible to receive the TRA, the TRA will be applied to reduce the cost of participation as shown in the table below. Thus the SRS invoice you receive will be the full cost of participation in the SRS minus the TRA already held at the school.

# Cost Breakdown

The diagrams below reflect how the TRA has been deducted from the SRS fee for eligible students who have opted in to the Curriculum SRS.

If you have opted to pay the SRS by term instalments you will receive an invoice for the full amount and term instalments of \$100 will be due on the following dates: