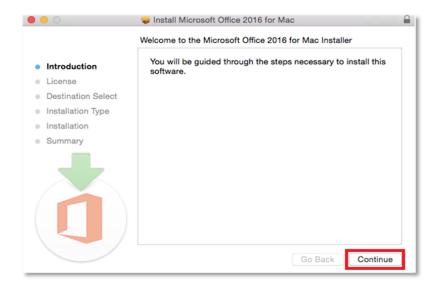

#### Office

5. **Run** the installation file when the download has completed. You can simply **Double click** the installer file and **click '**Continue'

6. **Read** the Software License Agreement and **click** 'Continue'.