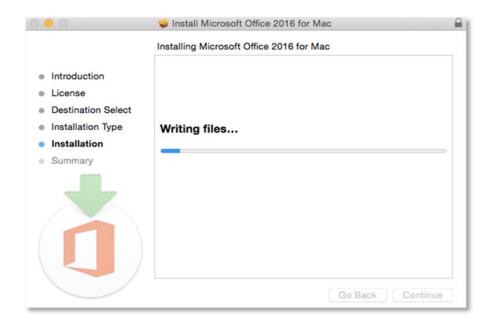

10. The installation of Office 365 will commence.

11. A message will appear to say that the installation was successful. **Click '**Close**'**.