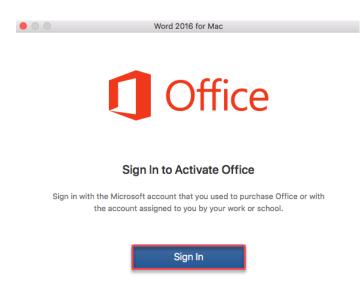

## Activate Office 365

Please follow the steps below to activate your Office 365 installation:

1. Launch an Office application (such as Microsoft Word)

2. Click 'Sign In' to Activate Office

**≺** Back

3. **Enter** your EQ (e.g. jsmith1@eq.edu.au) or QED (e.g. joe.smith@qed.qld.gov.au) email address and **click** 'Next'.