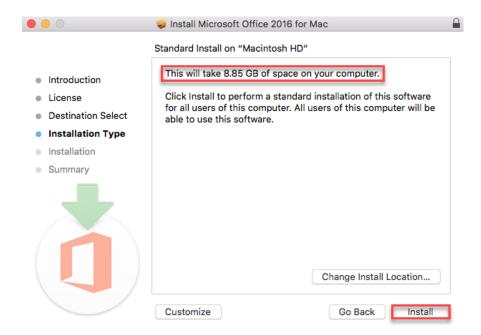

7. You will be prompted to agree to the terms of the software license agreement. Click 'Agree'.

8. Click 'Install'.

Note: The installation will take 8.85GB of your space on your computer.

9. You may be prompted for permission for the installation to continue. **Enter** the local computer credentials and **click** 'Install Software'.