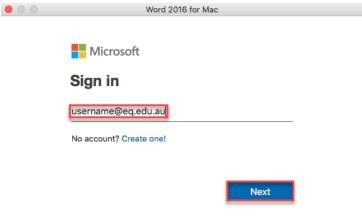

## Activate Office 365

Please follow the steps below to activate your Office 365 installation:

1. Launch an Office application (such as Microsoft Word)

2. Click 'Sign In' to Activate Office

**≺** Back

3. **Enter** your EQ (e.g. jsmith1@eq.edu.au) or QED (e.g. joe.smith@qed.qld.gov.au) email address and **click** 'Next'.

©2018 Microsoft Privacy statement

< Back

Enter your username and password.
 Tick "I agree to the conditions of use and privacy statement".
 Click 'Sign in'