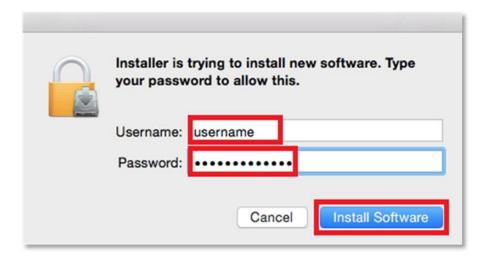

7. You will be prompted to agree to the terms of the software license agreement. Click 'Agree'.

8. Click 'Install'.

Note: The installation will take 8.85GB of your space on your computer.

9. You may be prompted for permission for the installation to continue. **Enter** the local computer credentials and **click** 'Install Software'.