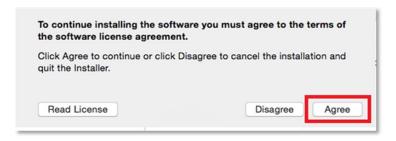

7. You will be prompted to agree to the terms of the software license agreement. Click 'Agree'.

8. Click 'Install'.

Note: The installation will take 8.85GB of your space on your computer.

9. You may be prompted for permission for the installation to continue. **Enter** the local computer credentials and **click** 'Install Software'.