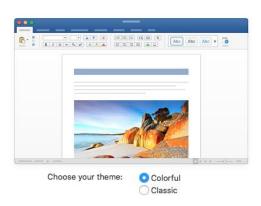

5. Choose your Office theme and click 'Continue'.

### How would you like Office to look?

You can always change the theme later on under Preferences > General.

Continue >

6. You are now ready to use all the benefits included with your Office 365 subscription. **Click** 'Start Using Word'.