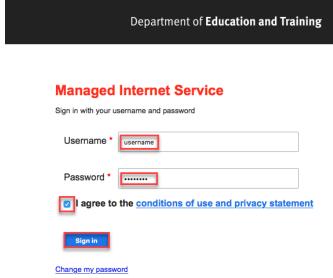

- 3. You will be redirected to the department's sign-in page.
  - I. **Type** your **username** and **password**.
  - II. Tick 'I agree to the conditions of use and privacy statement'.
  - III. Click 'Sign in'.

# **Managed Internet Service**

Sign in with your username and password

Username 

Password 

I agree to the conditions of use and privacy statement

Sign in

Change my password

**≺** Back