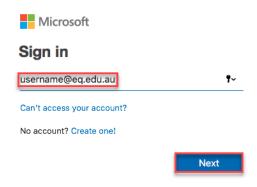

### Install Office 365 on Mac

- 1. **Go** to <a href="http://portal.office.com/ols/mysoftware.aspx">http://portal.office.com/ols/mysoftware.aspx</a>
- 2. Login with your EQ (e.g. jsmith1@eq.edu.au) or QED (e.g. joe.smith@qed.qld.gov.au) email address and click 'Next'.

- 3. You will be redirected to the department's sign-in page.
  - I. **Type** your **username** and **password**.
  - II. Tick 'I agree to the conditions of use and privacy statement'.
  - III. Click 'Sign in'.