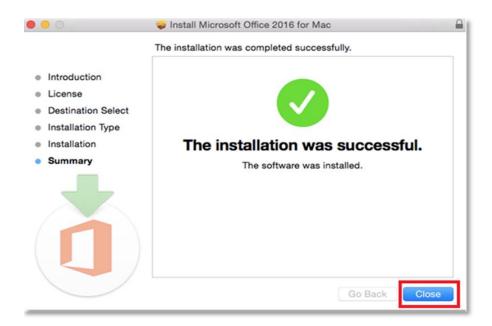

10. The installation of Office 365 will commence.

11. A message will appear to say that the installation was successful. **Click '**Close**'**.