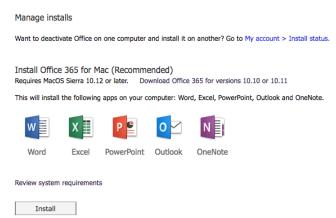

### Install Office 365 on Mac

- 1. **Go** to <a href="http://portal.office.com/ols/mysoftware.aspx">http://portal.office.com/ols/mysoftware.aspx</a>
- 2. Login with your EQ (e.g. jsmith1@eq.edu.au) or QED (e.g. joe.smith@qed.qld.gov.au) email address and click 'Next'.



- 3. You will be redirected to the department's sign-in page.
  - I. **Type** your **username** and **password**.
  - II. Tick 'I agree to the conditions of use and privacy statement'.
  - III. Click 'Sign in'.



4. Click 'Install'.

The download package will begin to download.

#### Office



5. **Run** the installation file when the download has completed. You can simply **Double click** the installer file and **click '**Continue'



6. **Read** the Software License Agreement and **click** 'Continue'.



7. You will be prompted to agree to the terms of the software license agreement. Click 'Agree'.



8. Click 'Install'.

Note: The installation will take 8.85GB of your space on your computer.



9. You may be prompted for permission for the installation to continue. **Enter** the local computer credentials and **click** 'Install Software'.



10. The installation of Office 365 will commence.



11. A message will appear to say that the installation was successful. **Click '**Close**'**.



## Activate Office 365

Please follow the steps below to activate your Office 365 inst