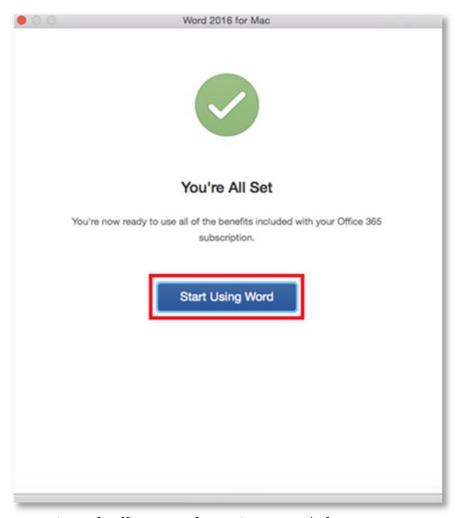

### How would you like Office to look?

You can always change the theme later on under Preferences > General.

Continue >

6. You are now ready to use all the benefits included with your Office 365 subscription. **Click** 'Start Using Word'.