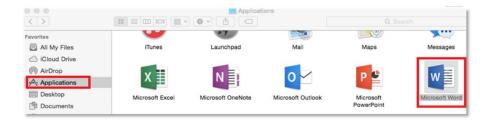

## Activate Office 365

Please follow the steps below to activate your Office 365 installation:

1. Launch an Office application (such as Microsoft Word)

2. Click 'Sign In' to Activate Office

**≺** Back

3. **Enter** your EQ (e.g. jsmith1@eq.edu.au) or QED (e.g. joe.smith@qed.qld.gov.au) email address and **click** 'Next'.